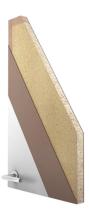

## 60 min

Fire-rated Solid Chipboard - Thickness : 38 mm Leaf Thickness: 58 mm Threshold Seal Four Pieces Stainless Steel Hinges Card Operated Lock & Stainless Steel Handle Concealed Door Closer Frame Seals: Acoustic and Smoke Seal Intumescent Fire Seal & Intumescent Fire Seal Intumescent Sheetwith a Pile