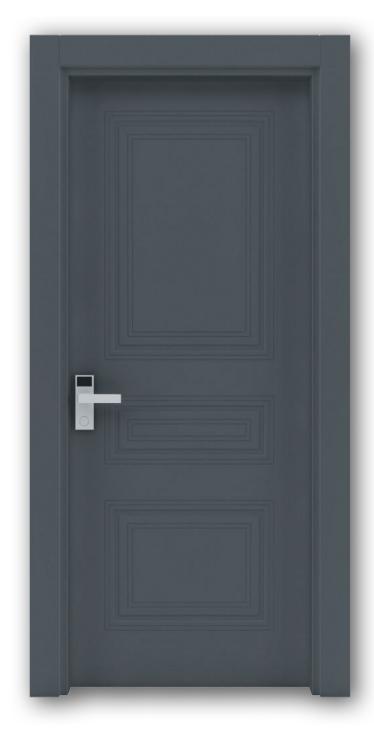

## DOORS FOR HOTELS AND PUBLIC SPACES

## 30 min

Fire-rated Tubular Chipboard - Thickness : 35 mm Leaf Thickness: 47 mm Threshold Seal Four Pieces Stainless Steel Hinges Card Operated Lock & Stainless Steel Handle Concealed Door Closer Frame Seals: Acoustic and Smoke Seal Intumescent Fire Seal & Intumescent Fire Seal Intumescent Sheetwith a Pile

## 60 min

Fire-rated Solid Chipboard - Thickness : 38 mm Leaf Thickness: 58 mm Threshold Seal Four Pieces Stainless Steel Hinges Card Operated Lock & Stainless Steel Handle Concealed Door Closer Frame Seals: Acoustic and Smoke Seal Intumescent Fire Seal & Intumescent Fire Seal Intumescent Sheetwith a Pile

fire rated doors can be chosen with either **30 minutes** fire resistance or with a **higher resistance of 60 minutes**