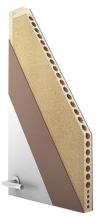

## 30 min

Fire-rated Tubular Chipboard - Thickness : 35 mm Leaf Thickness: 47 mm Threshold Seal Four Pieces Stainless Steel Hinges Card Operated Lock & Stainless Steel Handle Concealed Door Closer Frame Seals: Acoustic and Smoke Seal Intumescent Fire Seal & Intumescent Fire Seal Intumescent Sheetwith a Pile