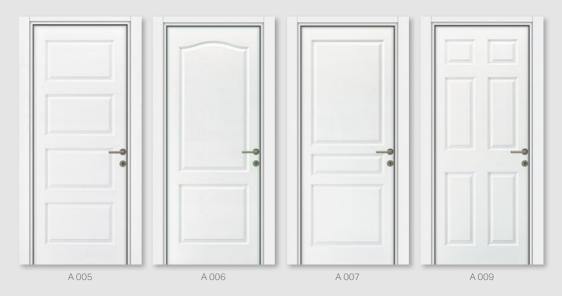

### **Molded Panel Doors**

#### Surface

3.2 mm HDF

#### Case

PP-faced 36 mm Laminated MDF Board

#### Molding

PP-faced 9/12/18 mm thick MDF Board