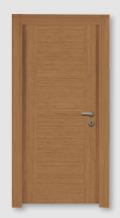

# Wood-Veneered Doors

#### Surface

6 mm MDF

#### Case

Wood-veneered 42 mm Sandwich Panel

#### Molding

Wood-veneered 9/12/18 mm thick MDF Board