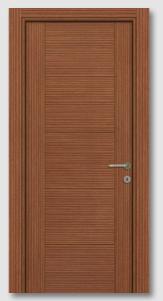

# Wood-Veneered Doors

#### Surface

6 mm MDF

#### Case

Wood-veneered 42 mm Sandwich Panel

#### Molding

Wood-veneered 9/12/18 mm thick MDF Board