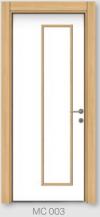

# Wood-Veneered Doors

#### Surface

6 mm MDF

#### Case

Wood-veneered 42 mm Sandwich Panel

#### Molding

Wood-veneered 9/12/18 mm thick MDF Board