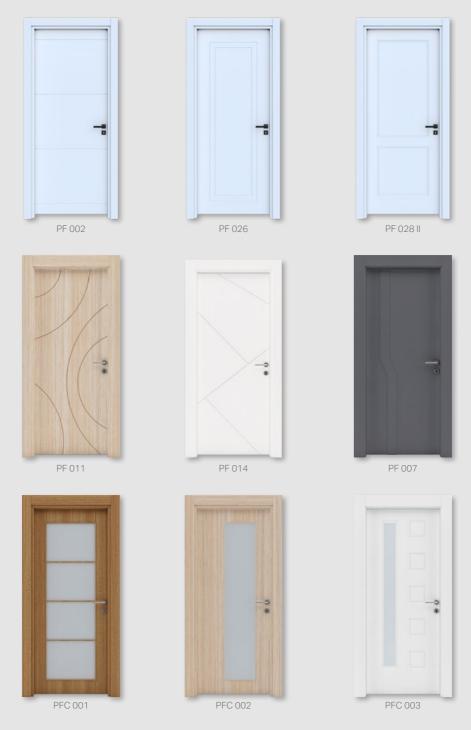

# **Melamine Doors**

#### Surface

4 mm MDF

#### Case

Melamine-faced 36 mm Laminated MDF Board

#### Molding

Melamine-faced 9/12/18 mm thick MDF Board

AKMEŞE-0111

AMERİKAN-KİRAZ 11

BAMBU-00111

BASAK-012

CEVIZ-00111

PLUS-BUTIK-BUZ-MESE111