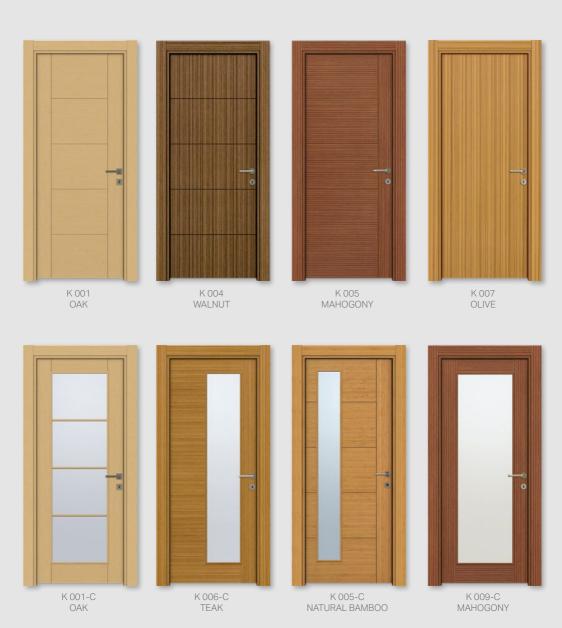

# Wood-Veneered Doors

#### Surface

6 mm MDF

#### Case

Wood-veneered 42 mm Sandwich Panel

#### Molding

Wood-veneered 9/12/18 mm thick MDF Board