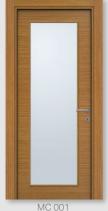

# Wood-Veneered Doors

#### Surface

6 mm MDF

#### Case

Wood-veneered 42 mm Sandwich Panel

#### Molding

Wood-veneered 9/12/18 mm thick MDF Board