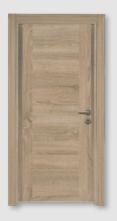

### **Molded Panel Doors**

#### Surface

3.2 mm HDF

#### Case

PP-faced 36 mm Laminated MDF Board

#### Molding

PP-faced 9/12/18 mm thick MDF Board