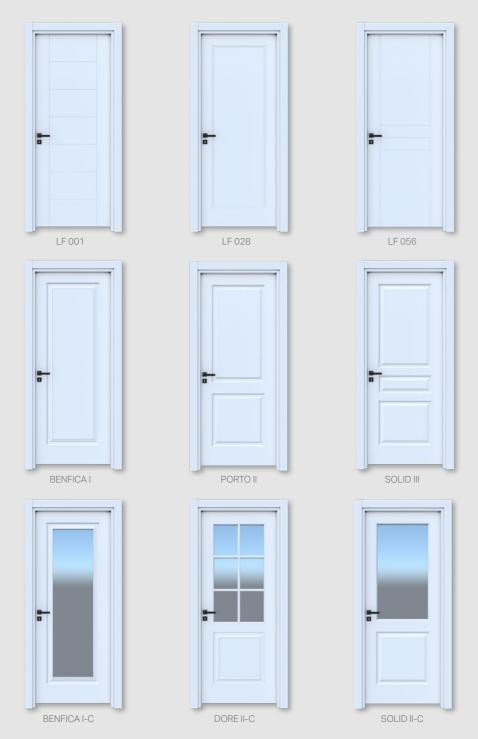

# Lacquered Doors

#### Surface

6 / 12 / 18 mm MDF

#### Case

Lacquered PP-faced 36 / 42 mm thick Laminated MDF Board

#### Molding

Lacquered PP-faced 9/12/18 mm thick MDF Board