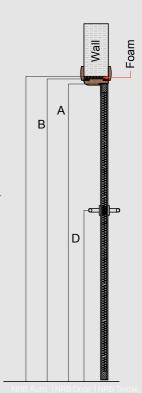

#### Door Side Section

| <b>A</b><br>Total Leaf Height<br>(mm) | <b>B</b> Case Height (mm) | <b>C</b><br>Height of Wall<br>Opening (mm) | <b>C</b><br>Door Handle Height<br>(mm) |
|---------------------------------------|---------------------------|--------------------------------------------|----------------------------------------|
| 2050                                  | 2090                      | 2100-2120                                  | 975                                    |
| 2020                                  | 2060                      | 2070-2090                                  | 975                                    |
| 1990                                  | 2030                      | 2040-2060                                  | 975                                    |
| 1960                                  | 2000                      | 2010-2030                                  | 975                                    |
| 1920                                  | 1960                      | 1970-2000                                  | 975                                    |