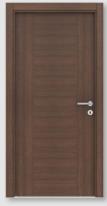

# Wood-Veneered Doors

#### Surface

6 mm MDF

#### Case

Wood-veneered 42 mm Sandwich Panel

#### Molding

Wood-veneered 9/12/18 mm thick MDF Board