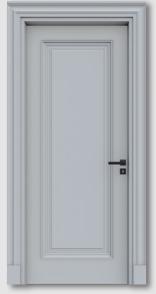

# **Melamine Doors**

#### Surface

4 mm MDF

#### Case

Melamine-faced 36 mm Laminated MDF Board

#### Molding

Melamine-faced 9/12/18 mm thick MDF Board

AKMEŞE-0111

AMERİKAN-KİRAZ 11

BAMBU-00111

BASAK-012

CEVIZ-00111

PLUS-BUTIK-BUZ-MESE111