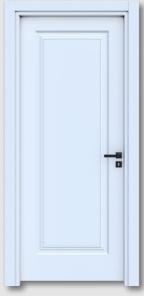

# Lacquered Doors

#### Surface

6 / 12 / 18 mm MDF

#### Case

Lacquered PP-faced 36 / 42 mm thick Laminated MDF Board

#### Molding

Lacquered PP-faced 9/12/18 mm thick MDF Board