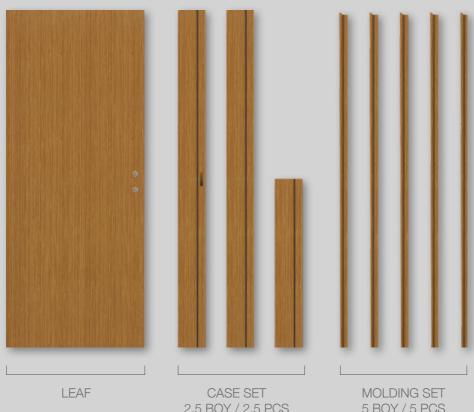

975                                    |
| 2020                                  | 2060                      | 2070-2090                                  | 975                                    |
| 1990                                  | 2030                      | 2040-2060                                  | 975                                    |
| 1960                                  | 2000                      | 2010-2030                                  | 975                                    |
| 1920                                  | 1960                      | 1970-2000                                  | 975                                    |

Molding: 09x80 mm Leaf Thickness: 42 mm Case Thickness: 36 mm





# Accessories Set & Door Set Components

#### Door Set Components











info@nrb.com.tr