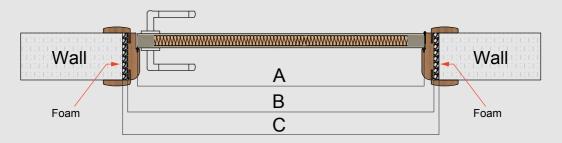

#### Door Cross Section

|                                                | Α               | В               | С                             |  |
|------------------------------------------------|-----------------|-----------------|-------------------------------|--|
|                                                | Total Leaf (mm) | Case Width (mm) | Width of Wall<br>Opening (mm) |  |
|                                                | 700             | 760             | 780-820                       |  |
|                                                | 750             | 810             | 830-870                       |  |
| Molding: 09x80 mm                              | 800             | 860             | 880-920                       |  |
|                                                | 850             | 910             | 930-970                       |  |
| Leaf Thickness: 42 mm<br>Case Thickness: 36 mm | 900             | 960             | 980-1020                      |  |