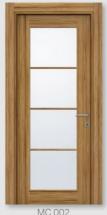

# Wood-Veneered Doors

#### Surface

6 mm MDF

#### Case

Wood-veneered 42 mm Sandwich Panel

#### Molding

Wood-veneered 9/12/18 mm thick MDF Board