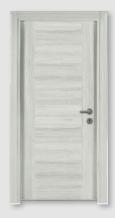

# **Melamine Doors**

#### Surface

4 mm MDF

#### Case

Melamine-faced 36 mm Laminated MDF Board

#### Molding

Melamine-faced 9/12/18 mm thick MDF Board

AKMEŞE-0111

AMERİKAN-KİRAZ 11

BAMBU-00111

BASAK-012

CEVIZ-00111

PLUS-BUTIK-BUZ-MESE111