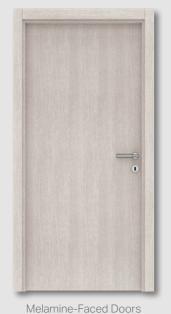

# **Melamine Doors**

#### Surface

4 mm MDF

#### Case

Melamine-faced 36 mm Laminated MDF Board

#### Molding

Melamine-faced 9/12/18 mm thick MDF Board

AKMEŞE-0111

AMERİKAN-KİRAZ 11

BAMBU-00111

BASAK-012

CEVIZ-00111

PLUS-BUTIK-BUZ-MESE111