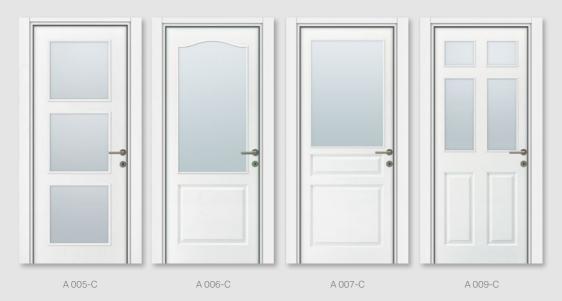

## **PVC Doors**

#### Surface

6 mm MDF

#### Case

PVC-faced 36 mm Laminated MDF Board

#### Molding

PVC-faced 9/12/18 mm thick MDF Board